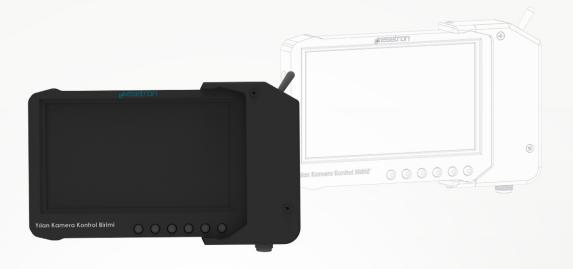

SNAKE CAMERA, which can enter from narrow places thanks to its thin structure, provides real-time images to the user with a 5" handheld terminal.

Thanks to its IR illuminator, SNAKE CAMERA allows better camera vision in dark environments.