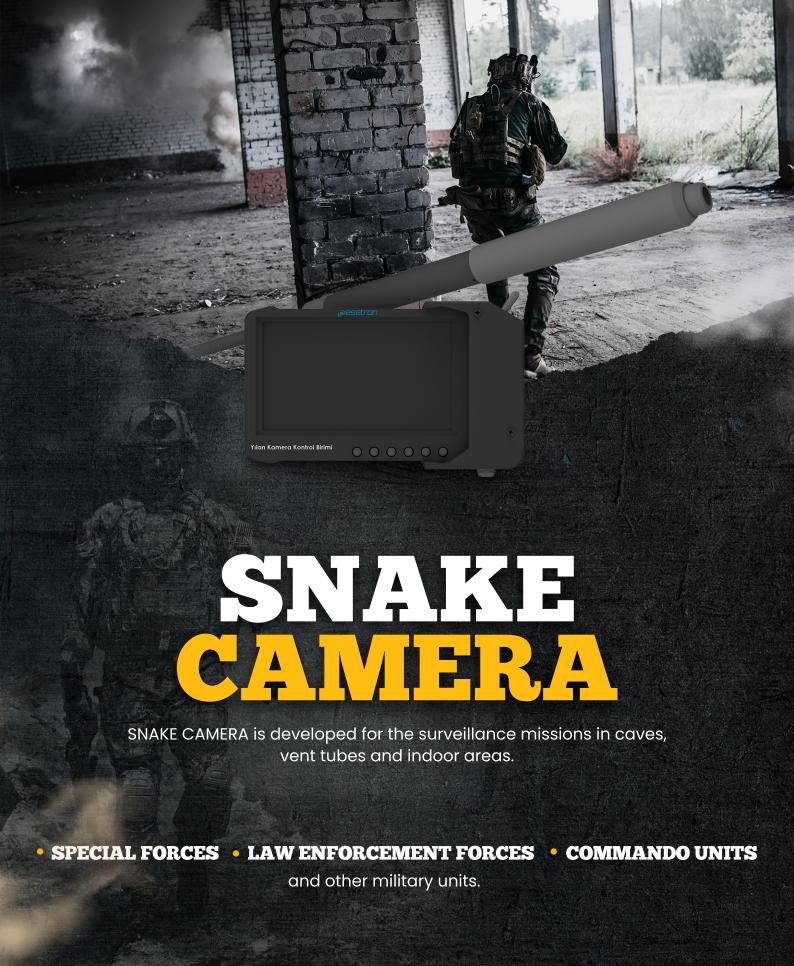

## SNAKE CAMERA

## **Features**

SNAKE CAMERA is designed in an articulated form and consists of several links that can be easily jointed. Thanks to this design, its maneuverability is improved and gets easier to be carried by disjointing the links.

SNAKE CAMERA, which can enter from narrow places thanks to its thin structure, provides real-time images to the user with a 5" handheld terminal.

Thanks to its IR illuminator, SNAKE CAMERA allows better camera vision in dark environments.

The camera on the tip of SNAKE CAMERA can be rotated in the range of 60° in both right and left directions by the operator; so that surveil-lance mission can be performed from different angles.

| Length          | 11 meters        |
|-----------------|------------------|
| Number of Links | 19               |
| Weight          | 3500 g           |
| Camera          | 90° Color Camera |
| Lighting        | IR LED           |
| Operation Time  | 1 hour           |