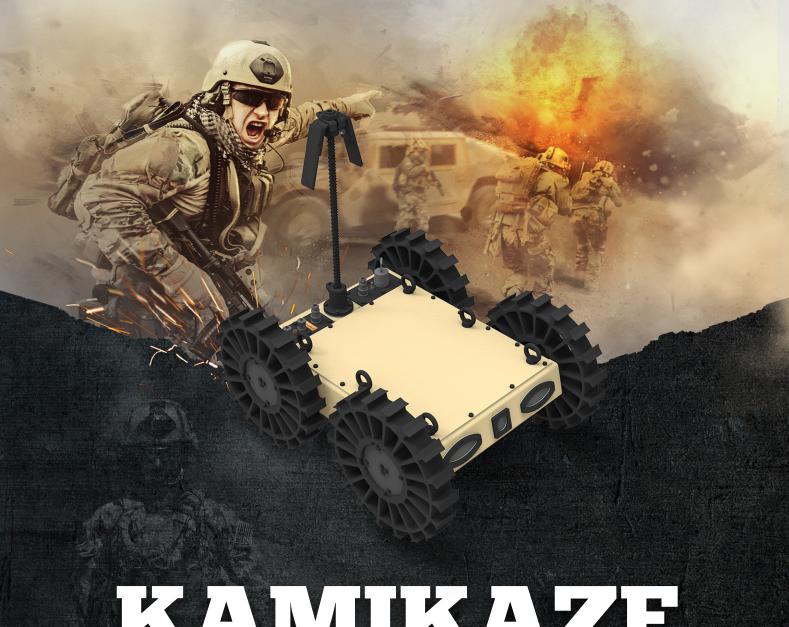

## IXANNED GROUND VEHICLE

KAMIKAZE is a wheeled unmanned ground vehicle that can carry and detonating explosive payloads thanks to its user-friendly mechanical attachment interface.

SPECIAL FORCES • LAW ENFORCEMENT FORCES • COMMANDO UNITS

## **Features**

With the onboard camera unit integrated in its chassis, the vehicle provides an indoor and outdoor surveillance around-the-clock.

With its present equipment and wheeled structure, KAMİKAZE can move across any terrain. It also has a fording depth of 10 cm.

Thanks to its LED and IR illuminator, KAMİKAZE allows better camera vision in dark environments.

The vehicle that can be remotely controlled by wire or wireless also has 30 kg capacity of payload.

| Dimensions (Length x Width x Height) | 54x4lx25 Cm                                             |
|--------------------------------------|---------------------------------------------------------|
| Weight                               | 13 kg                                                   |
| Speed                                | 5 km/h                                                  |
| Incline Climbing                     | %60 (Vertical) - %30 (Horizontal)                       |
| Obstacle Climbing                    | 15 cm                                                   |
| Camera                               | 1 Front Color Camera                                    |
| Camera Angle of View                 | 120°                                                    |
| Lighting                             | Front/Rear LED and IR                                   |
| Sound Transfer                       | Bidirectional                                           |
| LOS Communication Distance           | 250+ meters                                             |
| NLOS Communication Distance          | 50+ meters                                              |
| Operation Time                       | In Travel Mode: 1 hour<br>In Surveillance Mode: 2 hours |
| Charging Time                        | 2 hours                                                 |