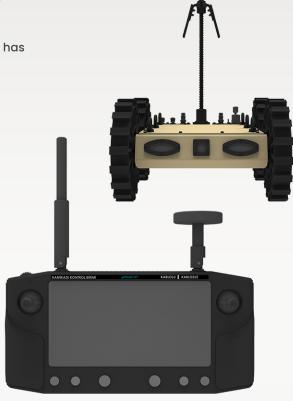

## **Unmanned Ground Vehicle**

## **Features**

With the onboard camera unit integrated in its chassis, the vehicle provides an indoor and outdoor surveillance around-the-clock.

With its present equipment and wheeled structure, KAMİKAZE can move across any terrain. It also has a fording depth of 10 cm.

Thanks to its LED and IR illuminator, KAMİKAZE allows better camera vision in dark environments.

The vehicle that can be remotely controlled by wire or wireless also has 30 kg capacity of payload.

| Dimensions (Length x Width x Height) | 54x4lx25 Cm                                             |
|--------------------------------------|---------------------------------------------------------|
| Weight                               | 13 kg                                                   |
| Speed                                | 5 km/h                                                  |
| Incline Climbing                     | %60 (Vertical) - %30 (Horizontal)                       |
| Obstacle Climbing                    | 15 cm                                                   |
| Camera                               | 1 Front Color Camera                                    |
| Camera Angle of View                 | 120°                                                    |
| Lighting                             | Front/Rear LED and IR                                   |
| Sound Transfer                       | Bidirectional                                           |
| LOS Communication Distance           | 250+ meters                                             |
| NLOS Communication Distance          | 50+ meters                                              |
| Operation Time                       | In Travel Mode: 1 hour<br>In Surveillance Mode: 2 hours |
| Charging Time                        | 2 hours                                                 |