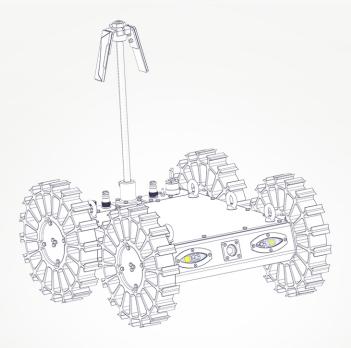

## **Features**

With the onboard camera unit integrated in its chassis, the vehicle provides an indoor and outdoor surveillance around-the-clock.

With its present equipment and wheeled structure, KAMİKAZE can move across any terrain. It also has a fording depth of 10 cm.

Thanks to its LED and IR illuminator, KAMİKAZE allows better camera vision in dark environments.

The vehicle that can be remotely controlled by wire or wireless also has 30 kg capacity of payload.

| Dimensions (Length x Width x Height) | 54x4lx25 Cm                                             |
|--------------------------------------|---------------------------------------------------------|
| Weight                               | 13 kg                                                   |
| Speed                                | 5 km/h                                                  |
| Incline Climbing                     | %60 (Vertical) - %30 (Horizontal)                       |
| Obstacle Climbing                    | 15 cm                                                   |
| Camera                               | 1 Front Color Camera                                    |
| Camera Angle of View                 | 120°                                                    |
| Lighting                             | Front/Rear LED and IR                                   |
| Sound Transfer                       | Bidirectional                                           |
| LOS Communication Distance           | 250+ meters                                             |
| NLOS Communication Distance          | 50+ meters                                              |
| Operation Time                       | In Travel Mode: 1 hour<br>In Surveillance Mode: 2 hours |
| Charging Time                        | 2 hours                                                 |